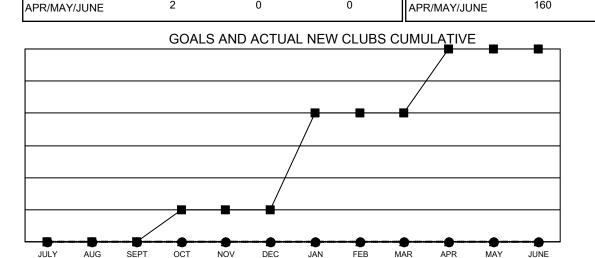

0

**NEW CLUB GOAL** 

0

1

3

2

- ■ - CURRENT YEAR GOALS FOR NEW CLUBS

- CURRENT YEAR ACTUAL NEW CLUBS

▲ - LAST YEAR ACTUAL NEW CLUBS