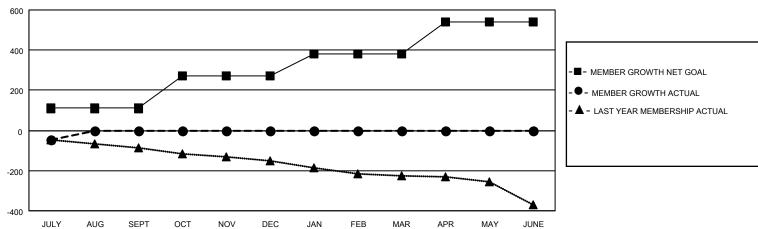

## Results as of: 7/31/2022 **LOCATION: VIRGINIA**

0

| Members               |                  |     |                         |                                              |  |  |  |  |
|-----------------------|------------------|-----|-------------------------|----------------------------------------------|--|--|--|--|
| RESULTS FOR 2022-2023 |                  |     |                         |                                              |  |  |  |  |
| QUARTER               | MEMBER GR<br>GO/ |     | MEMBER GROWTH<br>ACTUAL | DROPPED MEMBERS ACTUAL (including transfers) |  |  |  |  |
| JULY/AUG/SEPT         |                  | 110 | 28                      | 68                                           |  |  |  |  |
| OCT/NOV/DEC           |                  | 160 | 0                       | 0                                            |  |  |  |  |

110

160

0

Clubs **RESULTS FOR 2022-2023** 

**NEW CLUBS** 

0

0

0